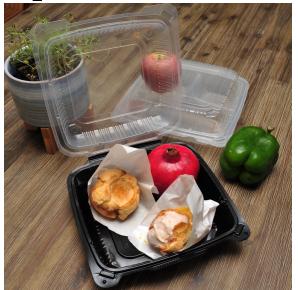

Kraft & Plastic Supplies Corp.

<u>PH</u> COMES WITH SUPER CLEAR TOP ENABLES BETTER FOOD PRESENTATION AND EASY OPERATION IN THE KITCHEN.

<u>PH</u> CLICK N LOCK INDECATES THE CONTAINER HAS BEEN CLOSED SECURELY.

<u>PH</u> CONTINERS ARE TRUE ANTI-FOG. IT WILL PRESENT YOUR FOOD FRESHNESS NO-MISTAKE.

<u>PH</u> ALL CLEAR CONTAINERS ARE MUCH EASIER FOR THE RECYCLING PROCESS. ALSO IT LOOKS SIMPLE AND DELICIOUS.

| ITEM      | Pack | DESCRIPTION                              |
|-----------|------|------------------------------------------|
| PH661     | 240  | 6X6X3 HINGED CONTAINER                   |
| PH961     | 160  | 9X6X3 HINGED CONTAINER                   |
| PH962     | 160  | 9X6X3 HINGED CONTAINER 2 COMPARTMENT     |
| PH8811    | 120  | 8X8X3 HINGED CONTAINER                   |
| PH8831    | 120  | 8X8X3 HINGED CONTAINER 3 COM             |
| PH9911    | 120  | 9X9X3 HINGED CONTAINER                   |
| PH9931    | 120  | 9X9X3 HINGED CONTAINER 3 COM             |
| PH101011  | 100  | 10X10X3 HINGED CONTAINER                 |
| PH101031  | 100  | 10X10X3 HINGED CONTAINER 3 COM           |
| PH10941   | 100  | 10X9X3 HINGED CONTAINER 4 COM            |
| PH10951   | 100  | 10X9X3 HINGED CONTAINER 5 COM            |
| PH661C    | 240  | CLEAR 6X6X3 HINGED CONTAINER             |
| PH961C    | 160  | CLEAR 9X6X3 HINGED CONTAINER             |
| PH962C    | 160  | CLEAR 9X6X3 HINGED CONTAINER 2 COMPARTME |
| PH8811C   | 120  | CLEAR 8X8X3 HINGED CONTAINER             |
| PH8831C   | 120  | CLEAR 8X8X3 HINGED CONTAINER 3 COM       |
| PH9911C   | 120  | CLEAR 9X9X3 HINGED CONTAINER             |
| PH9931C   | 120  | CLEAR 9X9X3 HINGED CONTAINER 3 COM       |
| PH101011C | 100  | CLEAR 10X10X3 HINGED CONTAINER           |
| PH101031C | 100  | CLEAR 10X10X3 HINGED CONTAINER 3 COM     |
| PH10941C  | 100  | CLEAR 10X9X3 HINGED CONTAINER 4 COM      |
| PH10951C  | 100  | CLEAR 10X9X3 HINGED CONTAINER 5 COM      |