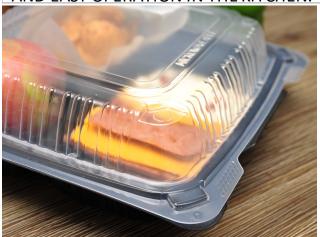

Kraft & Plastic Supplies Corp.

<u>PH</u> COMES WITH SUPER CLEAR TOP ENABLES BETTER FOOD PRESENTATION AND EASY OPERATION IN THE KITCHEN.

<u>PH</u> CLICK N LOCK INDECATES THE CONTAINER HAS BEEN CLOSED SECURELY.

PH CONTAINERS ARE HEAVY DUTY
MICROWAVEABLE. THEY ARE STACKABLE
WITHOUT BLOCKING THE VENTS. PP
MATERIAL USED CAN BE RECYCLED WIDELY.

PH CONTAINERS EQUIP WITH VENT-ON-DEMAND FEATURE. POP THE VENT OPEN WHEN YOU NEED IT OR LEAVE IT CLOSED.