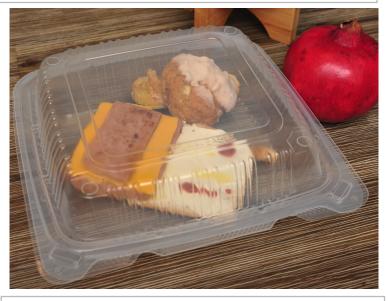

Kraft & Plastic Supplies Corp.

<u>PH</u> COMES WITH SUPER CLEAR TOP ENABLES BETTER FOOD PRESENTATION AND EASY OPERATION IN THE KITCHEN.

<u>PH</u> CLICK N LOCK INDECATES THE CONTAINER HAS BEEN CLOSED SECURELY.

<u>PH</u> CONTINERS ARE TRUE ANTI-FOG. IT WILL PRESENT YOUR FOOD FRESHNESS NO-MISTAKE.

<u>PH</u> ALL CLEAR CONTAINERS ARE MUCH EASIER FOR THE RECYCLING PROCESS. ALSO IT LOOKS SIMPLE AND DELICIOUS.

| ITEM      | Pack | DESCRIPTION                              |
|-----------|------|------------------------------------------|
| PH661     | 240  | 6X6X3 HINGED CONTAINER                   |
| PH961     | 160  | 9X6X3 HINGED CONTAINER                   |
| PH962     | 160  | 9X6X3 HINGED CONTAINER 2 COMPARTMENT     |
| PH8811    | 120  | 8X8X3 HINGED CONTAINER                   |
| PH8831    | 120  | 8X8X3 HINGED CONTAINER 3 COM             |
| PH9911    | 120  | 9X9X3 HINGED CONTAINER                   |
| PH9931    | 120  | 9X9X3 HINGED CONTAINER 3 COM             |
| PH101011  | 100  | 10X10X3 HINGED CONTAINER                 |
| PH101031  | 100  | 10X10X3 HINGED CONTAINER 3 COM           |
| PH10941   | 100  | 10X9X3 HINGED CONTAINER 4 COM            |
| PH10951   | 100  | 10X9X3 HINGED CONTAINER 5 COM            |
| PH661C    | 240  | CLEAR 6X6X3 HINGED CONTAINER             |
| PH961C    | 160  | CLEAR 9X6X3 HINGED CONTAINER             |
| PH962C    | 160  | CLEAR 9X6X3 HINGED CONTAINER 2 COMPARTME |
| PH8811C   | 120  | CLEAR 8X8X3 HINGED CONTAINER             |
| PH8831C   | 120  | CLEAR 8X8X3 HINGED CONTAINER 3 COM       |
| PH9911C   | 120  | CLEAR 9X9X3 HINGED CONTAINER             |
| PH9931C   | 120  | CLEAR 9X9X3 HINGED CONTAINER 3 COM       |
| PH101011C | 100  | CLEAR 10X10X3 HINGED CONTAINER           |
| PH101031C | 100  | CLEAR 10X10X3 HINGED CONTAINER 3 COM     |
| PH10941C  | 100  | CLEAR 10X9X3 HINGED CONTAINER 4 COM      |
| PH10951C  | 100  | CLEAR 10X9X3 HINGED CONTAINER 5 COM      |