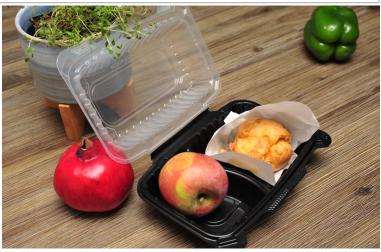

Kraft & Plastic Supplies Corp.

<u>PH</u> COMES WITH SUPER CLEAR TOP ENABLES BETTER FOOD PRESENTATION AND EASY OPERATION IN THE KITCHEN.

<u>PH</u> CLICK N LOCK INDECATES THE CONTAINER HAS BEEN CLOSED SECURELY.

<u>PH</u> CONTINERS ARE TRUE ANTI-FOG. IT WILL PRESENT YOUR FOOD FRESHNESS NO-MISTAKE.

<u>PH</u> ALL CLEAR CONTAINERS ARE MUCH EASIER FOR THE RECYCLING PROCESS. ALSO IT LOOKS SIMPLE AND DELICIOUS.

| ITEM      | Pack | DESCRIPTION                              |
|-----------|------|------------------------------------------|
| PH661     | 240  | 6X6X3 HINGED CONTAINER                   |
| PH961     | 160  | 9X6X3 HINGED CONTAINER                   |
| PH962     | 160  | 9X6X3 HINGED CONTAINER 2 COMPARTMENT     |
| PH8811    | 120  | 8X8X3 HINGED CONTAINER                   |
| PH8831    | 120  | 8X8X3 HINGED CONTAINER 3 COM             |
| PH9911    | 120  | 9X9X3 HINGED CONTAINER                   |
| PH9931    | 120  | 9X9X3 HINGED CONTAINER 3 COM             |
| PH101011  | 100  | 10X10X3 HINGED CONTAINER                 |
| PH101031  | 100  | 10X10X3 HINGED CONTAINER 3 COM           |
| PH10941   | 100  | 10X9X3 HINGED CONTAINER 4 COM            |
| PH10951   | 100  | 10X9X3 HINGED CONTAINER 5 COM            |
| PH661C    | 240  | CLEAR 6X6X3 HINGED CONTAINER             |
| PH961C    | 160  | CLEAR 9X6X3 HINGED CONTAINER             |
| PH962C    | 160  | CLEAR 9X6X3 HINGED CONTAINER 2 COMPARTME |
| PH8811C   | 120  | CLEAR 8X8X3 HINGED CONTAINER             |
| PH8831C   | 120  | CLEAR 8X8X3 HINGED CONTAINER 3 COM       |
| PH9911C   | 120  | CLEAR 9X9X3 HINGED CONTAINER             |
| PH9931C   | 120  | CLEAR 9X9X3 HINGED CONTAINER 3 COM       |
| PH101011C | 100  | CLEAR 10X10X3 HINGED CONTAINER           |
| PH101031C | 100  | CLEAR 10X10X3 HINGED CONTAINER 3 COM     |
| PH10941C  | 100  | CLEAR 10X9X3 HINGED CONTAINER 4 COM      |
| PH10951C  | 100  | CLEAR 10X9X3 HINGED CONTAINER 5 COM      |