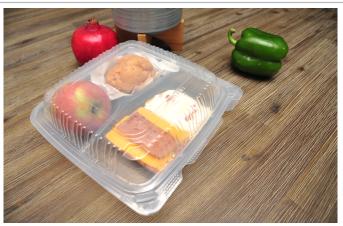

<u>PH</u> CONTINERS ARE TRUE ANTI-FOG. IT WILL PRESENT YOUR FOOD FRESHNESS NO-MISTAKE.

<u>PH</u> ALL CLEAR CONTAINERS ARE MUCH EASIER FOR THE RECYCLING PROCESS. ALSO IT LOOKS SIMPLE AND DELICIOUS.

| ITEM      | Pack | DESCRIPTION                              |
|-----------|------|------------------------------------------|
| PH661     | 240  | 6X6X3 HINGED CONTAINER                   |
| PH961     | 160  | 9X6X3 HINGED CONTAINER                   |
| PH962     | 160  | 9X6X3 HINGED CONTAINER 2 COMPARTMENT     |
| PH8811    | 120  | 8X8X3 HINGED CONTAINER                   |
| PH8831    | 120  | 8X8X3 HINGED CONTAINER 3 COM             |
| PH9911    | 120  | 9X9X3 HINGED CONTAINER                   |
| PH9931    | 120  | 9X9X3 HINGED CONTAINER 3 COM             |
| PH101011  | 100  | 10X10X3 HINGED CONTAINER                 |
| PH101031  | 100  | 10X10X3 HINGED CONTAINER 3 COM           |
| PH10941   | 100  | 10X9X3 HINGED CONTAINER 4 COM            |
| PH10951   | 100  | 10X9X3 HINGED CONTAINER 5 COM            |
| PH661C    | 240  | CLEAR 6X6X3 HINGED CONTAINER             |
| PH961C    | 160  | CLEAR 9X6X3 HINGED CONTAINER             |
| PH962C    | 160  | CLEAR 9X6X3 HINGED CONTAINER 2 COMPARTME |
| PH8811C   | 120  | CLEAR 8X8X3 HINGED CONTAINER             |
| PH8831C   | 120  | CLEAR 8X8X3 HINGED CONTAINER 3 COM       |
| PH9911C   | 120  | CLEAR 9X9X3 HINGED CONTAINER             |
| PH9931C   | 120  | CLEAR 9X9X3 HINGED CONTAINER 3 COM       |
| PH101011C | 100  | CLEAR 10X10X3 HINGED CONTAINER           |
| PH101031C | 100  | CLEAR 10X10X3 HINGED CONTAINER 3 COM     |
| PH10941C  | 100  | CLEAR 10X9X3 HINGED CONTAINER 4 COM      |
| PH10951C  | 100  | CLEAR 10X9X3 HINGED CONTAINER 5 COM      |